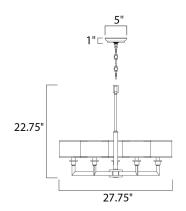

# **MEASUREMENTS**

DIMENSION : 27.25" L x 27.75" W x 22.75" H

MAX OAH : 58.75" OAH CANOPY : 5.12" W x 1.13" H

HANGING WEIGHT : 11.44 lb