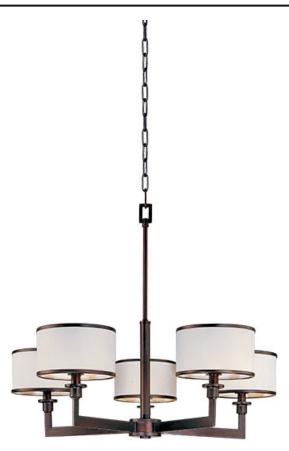

### PRODUCT DESCRIPTION

The Nexus collection is the true standard for contemporary lighting. The flat rectangular tube arm forms to a perfect angle and comes finished in choice of Satin Nickel or Oil Rubbed Bronze. The White fabric drum shade is trimmed with metal rings in matching finish for a clean, tailored look.